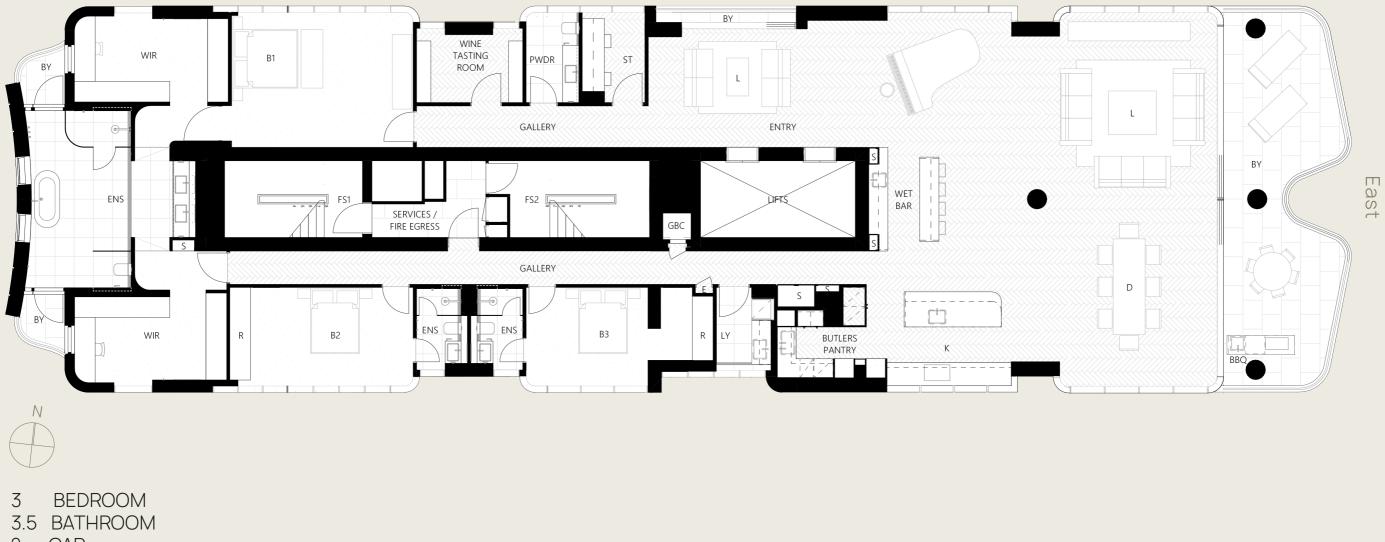

#### HALF FLOOR NORTH

Level 2 - 12

N

3 BEDROOM3.5 BATHROOM2 CAR

NORTH EAST ASPECT

TOTAL 217m<sup>2</sup>

Internal 193m<sup>2</sup> External 24m<sup>2</sup>

\* Floor plans were prepared prior to construction of the Development and are indicative only. All matters in those floor plans are subject to variations made in accordance with the contract terms. Design changes, approval and survey may cause variations. Areas shown are the forecast total titled area rounded to nearest whole number, as calculated by the Vendor's surveyor, in accordance with the Community Management Statement. This document is not intended to be relied upon by anyone and does not form part of any contract of sale. Refer to contract of sale for specific details and inclusions. Furniture is not included.

\* Floor plans were prepared prior to construction of the Development and are indicative only. All matters in those floor plans are subject to variations made in accordance with the contract terms. Design changes, approval and survey may cause variations. Areas shown are the forecast total titled area rounded to nearest whole number, as calculated by the Vendor's surveyor, in accordance with the Community Management Statement. This document is not intended to be relied upon by anyone and does not form part of any contract of sale. Refer to contract of sale for specific details and inclusions. Furniture is not included.