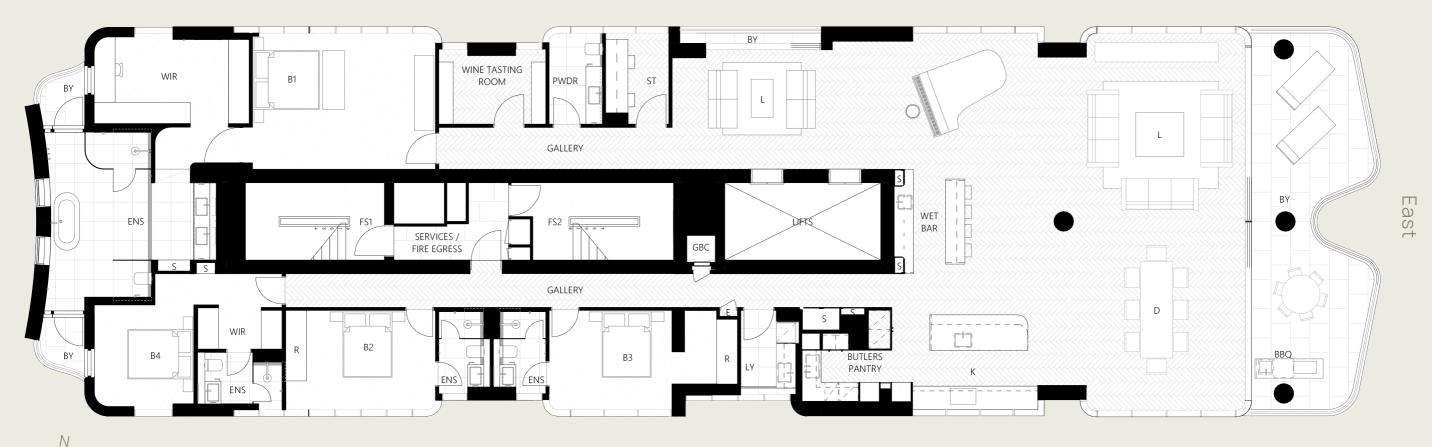

#### HALF FLOOR SOUTH

Level 2 - 12

3 BEDROOM

3.5 BATHROOM

2 CAR

SOUTH EAST ASPECT

TOTAL 217m<sup>2</sup>

Internal 193m<sup>2</sup> External 24m<sup>2</sup>

\* Floor plans were prepared prior to construction of the Development and are indicative only. All matters in those floor plans are subject to variations made in accordance with the contract terms. Design changes, approval and survey may cause variations. Areas shown are the forecast total titled area rounded to nearest whole number, as calculated by the Vendor's surveyor, in accordance with the Community Management Statement. This document is not intended to be relied upon by anyone and does not form part of any contract of sale. Refer to contract of sale for specific details and inclusions. Furniture is not included.