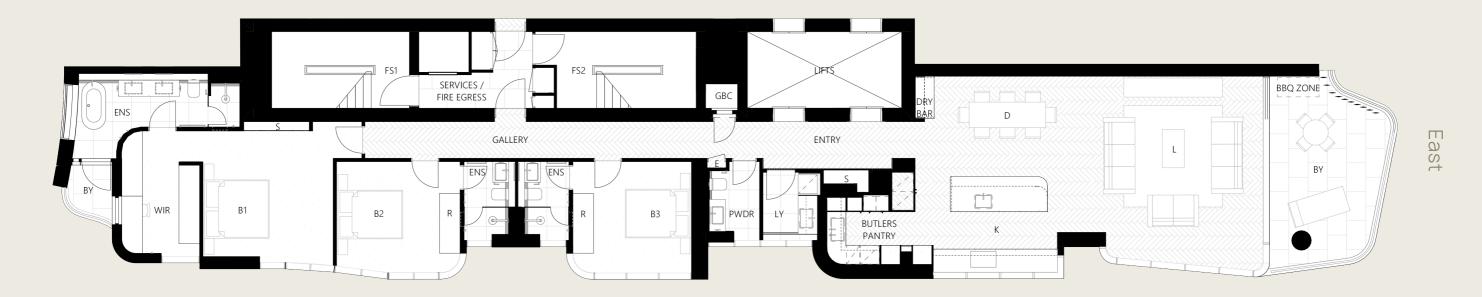

#### HALF FLOOR SOUTH

Level 2 - 12

3 BEDROOM

3.5 BATHROOM

2 CAR

SOUTH EAST ASPECT

TOTAL 217m<sup>2</sup>

Internal 193m<sup>2</sup> External 24m<sup>2</sup>

\* Floor plans were prepared prior to construction of the Development and are indicative only. All matters in those floor plans are subject to variations made in accordance with the contract terms. Design changes, approval and survey may cause variations. Areas shown are the forecast total titled area rounded to nearest whole number, as calculated by the Vendor's surveyor, in accordance with the Community Management Statement. This document is not intended to be relied upon by anyone and does not form part of any contract of sale. Refer to contract of sale for specific details and inclusions. Furniture is not included.