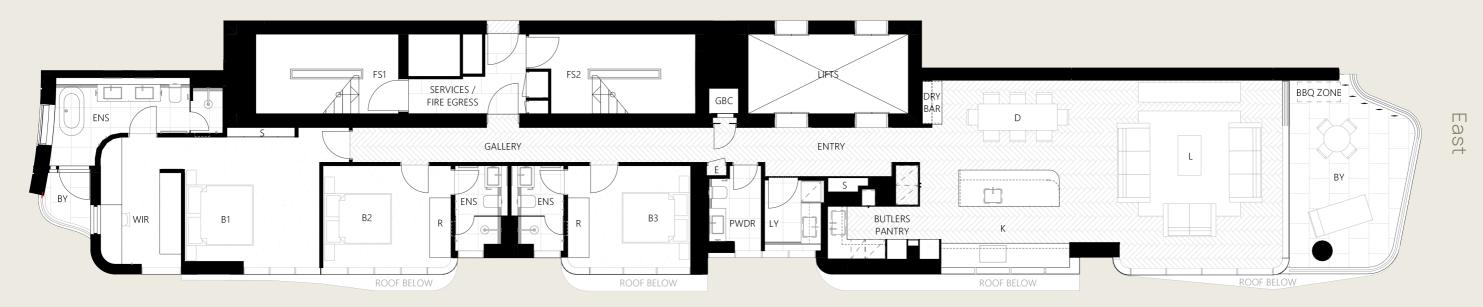

### HALF FLOOR SOUTH

Level 13 - 16

3 BEDROOM

3.5 BATHROOM

2 CAR

SOUTH EAST ASPECT

TOTAL 207m<sup>2</sup>

Internal 184m<sup>2</sup> External 23m<sup>2</sup>

\* Floor plans were prepared prior to construction of the Development and are indicative only. All matters in those floor plans are subject to variations made in accordance with the contract terms. Design changes, approval and survey may cause variations. Areas shown are the forecast total titled area rounded to nearest whole number, as calculated by the Vendor's surveyor, in accordance with the Community Management Statement. This document is not intended to be relied upon by anyone and does not form part of any contract of sale. Refer to contract of sale for specific details and inclusions. Furniture is not included.