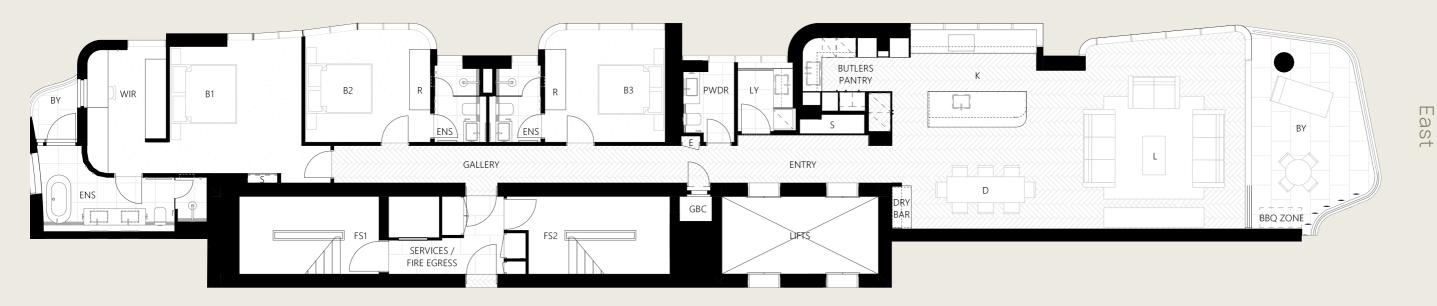

#### HALF FLOOR NORTH

Level 2 - 12

N

3 BEDROOM3.5 BATHROOM2 CAR

NORTH EAST ASPECT

TOTAL 217m<sup>2</sup>

Internal 193m<sup>2</sup> External 24m<sup>2</sup>

\* Floor plans were prepared prior to construction of the Development and are indicative only. All matters in those floor plans are subject to variations made in accordance with the contract terms. Design changes, approval and survey may cause variations. Areas shown are the forecast total titled area rounded to nearest whole number, as calculated by the Vendor's surveyor, in accordance with the Community Management Statement. This document is not intended to be relied upon by anyone and does not form part of any contract of sale. Refer to contract of sale for specific details and inclusions. Furniture is not included.

\* Floor plans were prepared prior to construction of the Development and are indicative only. All matters in those floor plans are subject to variations made in accordance with the contract terms. Design changes, approval and survey may cause variations. Areas shown are the forecast total titled area rounded to nearest whole number, as calculated by the Vendor's surveyor, in accordance with the Community Management Statement. This document is not intended to be relied upon by anyone and does not form part of any contract of sale. Refer to contract of sale for specific details and inclusions. Furniture is not included.