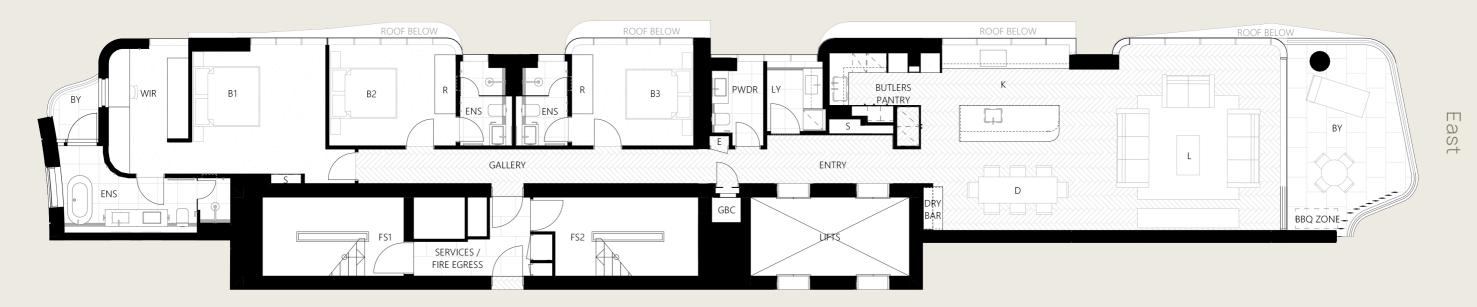

### HALF FLOOR NORTH

Level 13 - 16

N

3 BEDROOM

3.5 BATHROOM

2 CAR

NORTH EAST ASPECT

TOTAL 207m<sup>2</sup>

Internal 184m<sup>2</sup> External 23m<sup>2</sup>

\* Floor plans were prepared prior to construction of the Development and are indicative only. All matters in those floor plans are subject to variations made in accordance with the contract terms. Design changes, approval and survey may cause variations. Areas shown are the forecast total titled area rounded to nearest whole number, as calculated by the Vendor's surveyor, in accordance with the Community Management Statement. This document is not intended to be relied upon by anyone and does not form part of any contract of sale. Refer to contract of sale for specific details and inclusions. Furniture is not included.